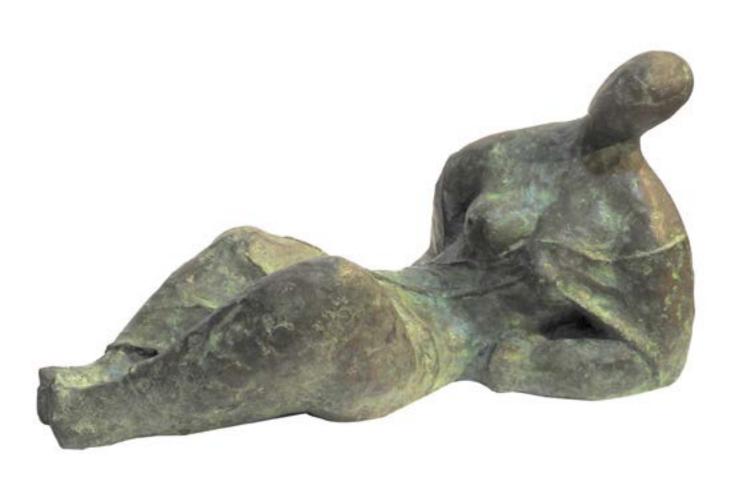

#### Provenance

Acquired from the Artist's Family

Reclining Lady - 2 Bronze 9 x 19 x 8 in

**Provenance** Acquired from the Artist's Family

Couple - 2 Bronze 15 x 11 x 8 in

**Provenance** Acquired from the Artist's Family

### **Provenance** Acquired from the Artist's Family

₹1,25,000

Mother & Child - 11 Bronze 13 x 6 x 6 in

Provenance

Acquired from the Artist's Family

Reclining Lady Bronze 6 x 11 x 7 in

Provenance

Acquired from the Artist's Family