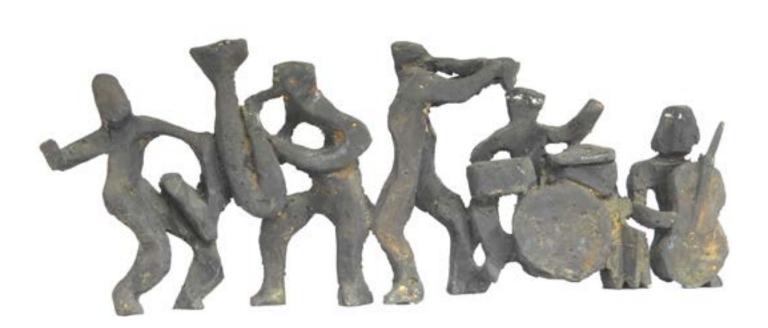

Music Band Bronze 7 x 17 x 3 in

**Provenance** Acquired from the Artist's Family

₹1,25,000

Old Man Bronze 11 x 8 x 4 in

**Provenance** Acquired from the Artist's Family

*Tribal Couple - 2*Bronze
14 x 5 x 5 in