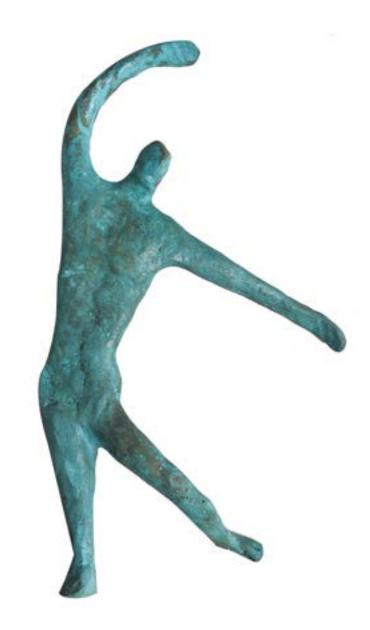

₹1,75,000

Lovers - 3 Bronze 22 x 8 x 10 in

**Provenance** Acquired from the Artist's Family

Parkour Bronze 22 x 12 x 6 in

The exhibition will feature a selection of Ghosh's most iconic sculptures, carefully curated to highlight the breadth and depth of his artistic oeuvre. The catalog includes notable pieces such as "Sitting Lady 3," "Tribal Couple," and the evocative "Parkour," each representing Ghosh's unique blend of form, movement, and emotion. These pieces are among the few remaining works held by the artist's family, making this exhibition a rare and invaluable opportunity to experience Ghosh's legacy.