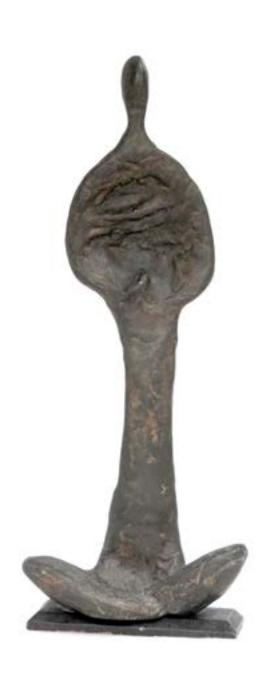

### **Provenance** Acquired from the Artist's Family

Shringar Bronze 21 x 7 x 7 in

**Provenance** Acquired from the Artist's Family

Beaconed Bronze 5 x 18 x 9 in

**Provenance** Acquired from the Artist's Family