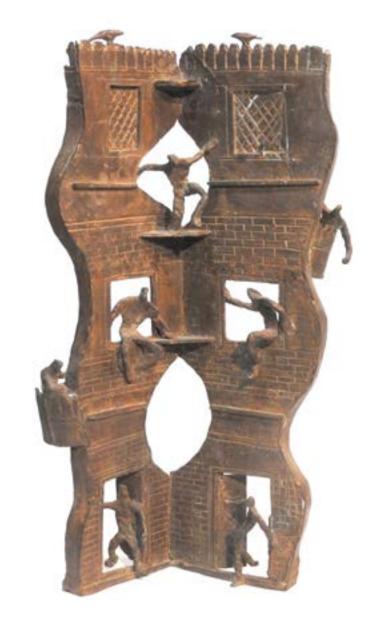

₹1,75,000

Lovers - 3 Bronze 22 x 8 x 10 in

**Provenance** Acquired from the Artist's Family

Parkour Bronze 22 x 12 x 6 in

The exhibition will feature a selection of Ghosh's most iconic sculptures, carefully curated to highlight the breadth and depth of his artistic oeuvre. The catalog includes notable pieces such as "Sitting Lady 3," "Tribal Couple," and the evocative "Parkour," each representing Ghosh's unique blend of form, movement, and emotion. These pieces are among the few remaining works held by the artist's family, making this exhibition a rare and invaluable opportunity to experience Ghosh's legacy.