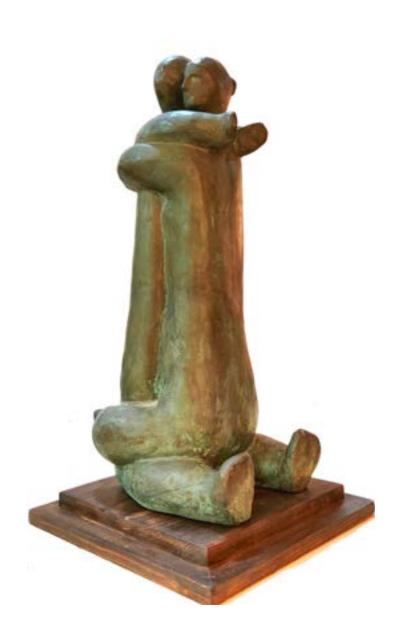

#### Provenance

Acquired from the Artist's Family

Reclining Lady - 2 Bronze 9 x 19 x 8 in

**Provenance** Acquired from the Artist's Family

Couple - 2 Bronze 15 x 11 x 8 in

**Provenance** Acquired from the Artist's Family