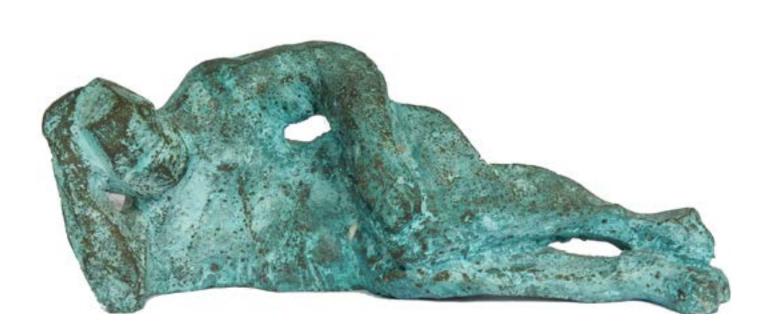

#### Provenance

Acquired from the Artist's Family

Reclining Lady - 2 Bronze 9 x 19 x 8 in

**Provenance** Acquired from the Artist's Family

Couple - 2 Bronze 15 x 11 x 8 in

**Provenance** Acquired from the Artist's Family